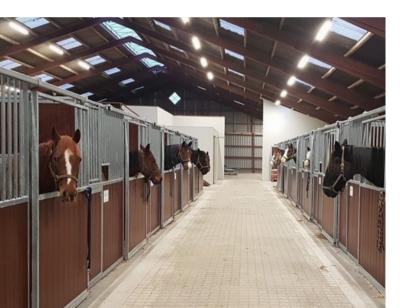

#### Equestrian tongue and groove profiles

Available in the following colours:

Standard Dimensions:

38mm x 138mm x 3600mm

Plaswood Novo, our latest product design, provides a stylish yet functional finish for equastrian buildings, sturdy, safe and hygenic for the animals. Easy installation and maintenance make Plaswood Novo an ideal material in livery construction and farming.