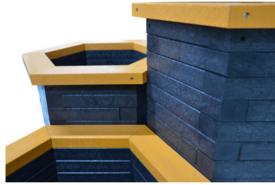

### **Recycled Plastic Raised Beds**

grow your own vegetables with our easy assembly raised beds

Raised Beds

#### **Raised Bed** easy assembly

Available in the following colours:

Standard Dimensions:

Height 300mm, 600mm or 900mm Width 1000mm, 2000mm or 3000mm Depth 1000mm, 2000mm or 3000mm

Product Code: RS071203

#### **Raised Bed** with seat

Manufactured to order

♥ Raised Bed Easy Assembly

Bolt fixing

No power tools

Modular design

Plug and Play

Easy 4 step assembly C