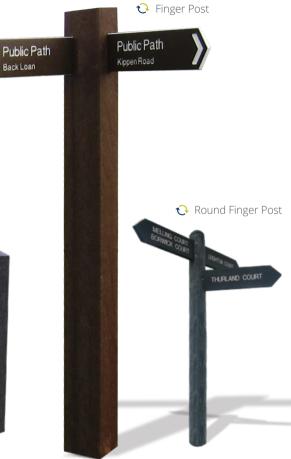

# **Recycled Plastic Signage**

lead the way to a sustainable future with plaswood way markers, finger posts and information boards

Signage

# Way Marker and Finger Post signage and traffic safety products

Available in the following colours\*: