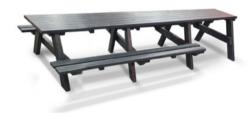

#### Space Saver table and benches

Black or brown frames with seat slats available in the following colours:

Standard Dimensions:

Height 750mm Width 1550mm Depth 640mm Seat height 450mm Seat width 1300mm Seat depth 320mm Seat weight 46kg Table weight 135kg

Product Code: Table - RS071982 Seat - RS071983