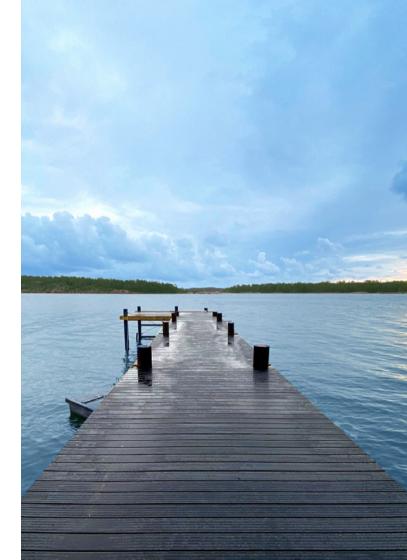

#### Marina Novo range

Available in the following colours:

Standard Dimensions:

32mm x 138mm x 3600mm

Plaswood Novo Decking is strong, durable and maintenance free. Its natural features enable it to blend into any outdoor setting whilst delivering a robust and functional decking solution. Being weatherproof and rot-resistant, Plaswood provides cost savings through its price-performance ratio in structures such as floating docks and piers, cycle paths of fishing pegs.