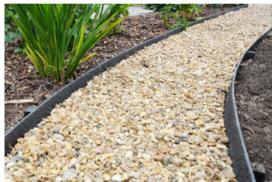

# **Recycled Plastic Edging**

give your garden a creative edge with our recycled plastic edging

Edging

#### Eco Edge rolled or straight

Available in the following colours:

Standard Dimensions:

Product Code: RS070437

Straight: Length 2m Height 140mm Thickness 10mm Rolled: Length 10m, 18m Height 140mm Thickness 7mm

Product Code: RS070464

Stakes: Length 380mm

Product Code: RS070862

C Straight

🗘 Stakes