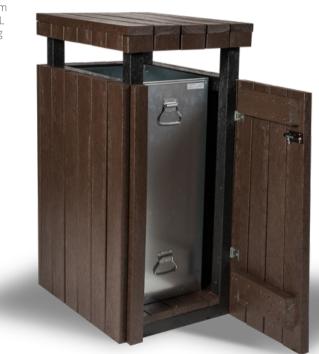

#### Litter Bin with top cover

Available in the following colours:

Standard Dimensions:

Product Code: RS071281

Height 1250mm Width 500mm Depth 650mm Capacity 100L Weight 110kg