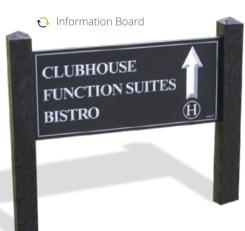

# **Recycled Plastic Signage**

lead the way to a sustainable future with plaswood way markers, finger posts and information boards

Signage

# Way Marker and Finger Post signage and traffic safety products

Available in the following colours\*: