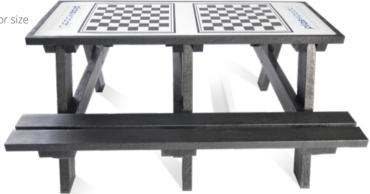

#### Hero Play activity table

Black or brown frames with seat slats available in the following colours:

Standard Dimensions:

Length 1500mm Height 735mm Seat height 425mm Seat width 210mm Overall width 1335mm Adult table weight 106kg Junior table weight 67kg

Product Code: RS071001

\* Also available in Junior size

Table tops available in the following: Chess & Draughts, Snakes & Ladders and Chess, 4inarow & Ludo, Snakes & Ladders and Maze, Double Mazes, Noughts & Crosses, Playtown, Double Snakes & Ladders, Sudoku, World Map, Write/Drywipe, Solar System