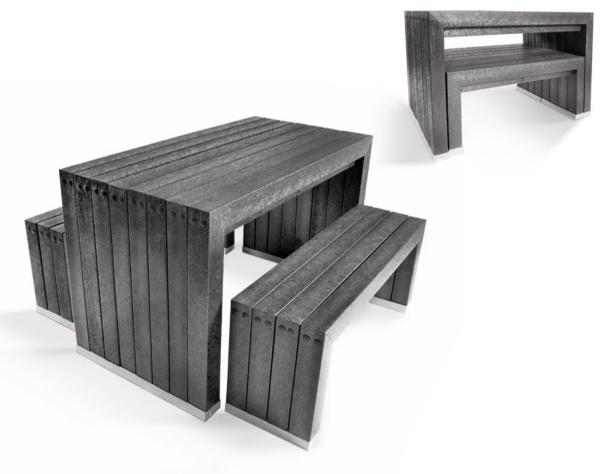

#### Space Saver table and benches

Black or brown frames with seat slats available in the following colours:

Standard Dimensions:

Height 750mm Width 1550mm Depth 640mm Seat height 450mm Seat width 1300mm Seat depth 320mm Seat weight 46kg Table weight 135kg

Product Code: Table - RS071982 Seat - RS071983