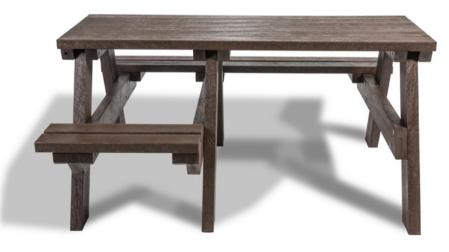

#### Hero A Frame standard A frame table

Black or brown frames with seat slats available in the following colours:

Standard Dimensions:

Length 1500mm Height 735mm Seat height 425mm Seat width 210mm Overall width 1335mm Weight 106kg

Product Code: RS071018

♦ 3m social distancing option