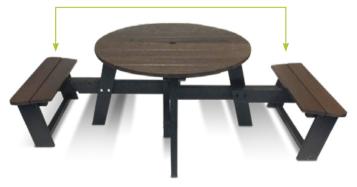

#### Hero Connect wheelchair access table

Black or brown frames with seat slats available in the following colours:

Standard Dimensions:

Length 1500mm Height 735mm Seat height 425mm Seat width 210mm Overall width 1335mm Weight 98kg

Product Code: RS071011

O 3m social distancing option