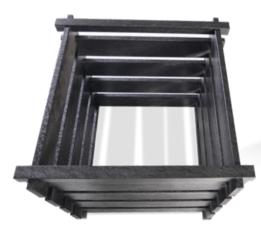

### **Recycled Plastic Composters**

a convenient way to transform your garden and kitchen waste into a valuable and nutrient-rich food for your plants

#### **Compost Bin** with or without base

Available in the following colours:

Available as single, double or triple bins. Lids are optional.

Standard Dimensions:

Height 750mm Width 800mm Depth 800mm Available with or without base. Weight 92kg

### Plaswood Compost Bins Furnishing your outdoor spaces

Our composters will never rot or splinter, they are maintenance free and waterproof, offering a simple and efficient way to produce compost from organic waste.