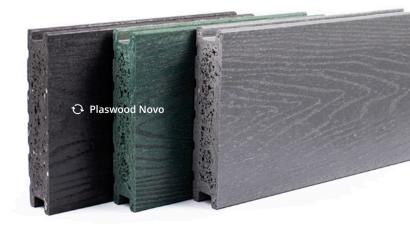

# **Plaswood Novo**

unique surface grain and a high quality finish

Plaswood Novo

#### Equestrian tongue and groove profiles

Available in the following colours:

Standard Dimensions:

38mm x 138mm x 3600mm

Plaswood Novo, our latest product design, provides a stylish yet functional finish for equastrian buildings, sturdy, safe and hygenic for the animals. Easy installation and maintenance make Plaswood Novo an ideal material in livery construction and farming.

Made from recycled plastic and recyclable.