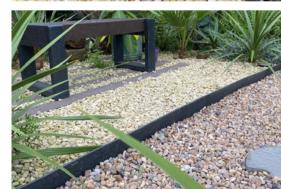

# **Recycled Plastic Edging**

give your garden a creative edge with our recycled plastic edging

Edging

#### Eco Edge rolled or straight

Available in the following colours:

Standard Dimensions:

Product Code: RS070437

Straight: Length 2m Height 140mm Thickness 10mm Rolled: Length 10m, 18m Height 140mm Thickness 7mm

Product Code: RS070464

Stakes: Length 380mm

Product Code: RS070862

C Straight

🗘 Stakes