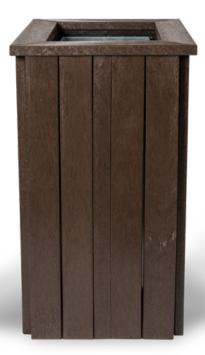

# Litter Bin

Available in the following colours:

Standard Dimensions:

Height 1000mm Width 500mm Depth 650mm Capacity 100L Weight 100kg Product Code: RS071284

Composters