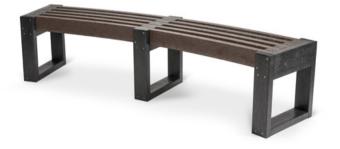

### **Recycled Plastic Benches**

where comfort meets style and durability

#### Straight Edge bench

Seat slats and frame available in the following colours:

Standard Dimensions: (can be manufactured longer or shorter)

Length 1800mm Height 450mm Seat height 450mm Seat width 360mm Overall width 430mm Weight 43kg

Product Code: RS019814

Benches