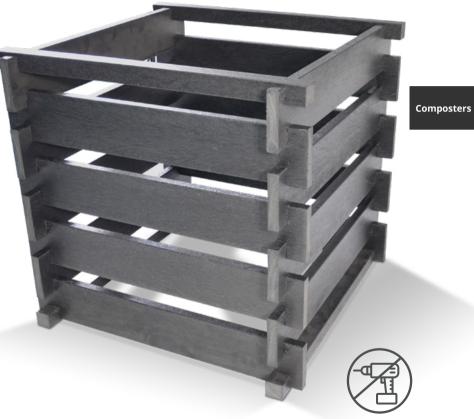

### **Recycled Plastic Composters**

a convenient way to transform your garden and kitchen waste into a valuable and nutrient-rich food for your plants

### Plaswood Compost Bins Furnishing your outdoor spaces

Our composters will never rot or splinter, they are maintenance free and waterproof, offering a simple and efficient way to produce compost from organic waste.