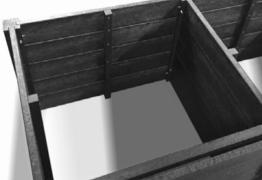

### **Recycled Plastic Raised Beds**

grow your own vegetables with our easy assembly raised beds

Raised Beds

#### **Raised Bed** easy assembly

Available in the following colours:

Standard Dimensions:

Height 300mm, 600mm or 900mm Width 1000mm, 2000mm or 3000mm Depth 1000mm, 2000mm or 3000mm

Product Code: RS071203

#### **Raised Bed** with seat

Manufactured to order

♥ Raised Bed Easy Assembly

Bolt fixing

No power tools

Modular design

Plug and Play

Easy 4 step assembly C