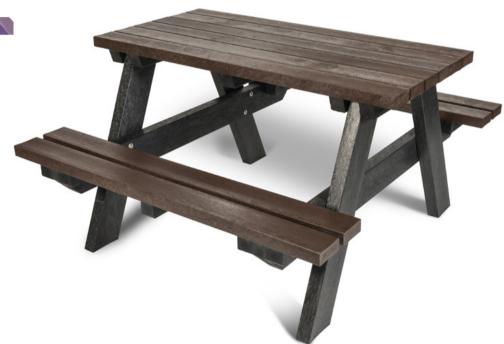

### **Recycled Plastic Picnic Tables**

customers first choice of second life products

#### Hero A Frame standard A frame table

Black or brown frames with seat slats available in the following colours:

Standard Dimensions:

Length 1500mm Height 735mm Seat height 425mm Seat width 210mm Overall width 1335mm Weight 106kg

Product Code: RS071018

♦ 3m social distancing option