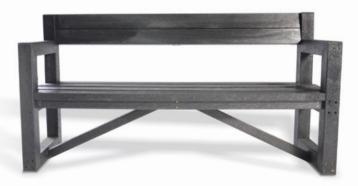

### **Recycled Plastic Benches**

where comfort meets style and durability

## Moulded Backrest

Slats available in a various colours:

Standard Dimensions:

Length 1800mm\* Height 800mm Seat Height 465mm Seat Width 360mm Overall Width 600mm Weight 90kg

Product Code: RS017171

Benches