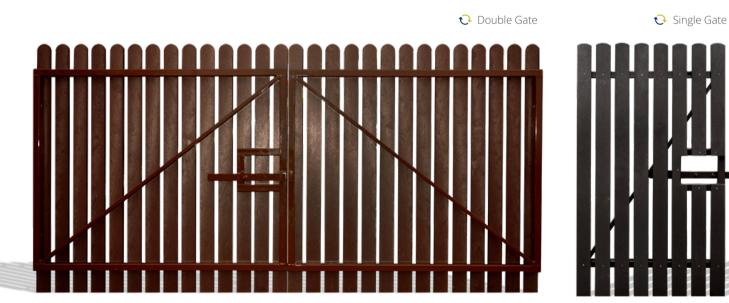

# **Recycled Plastic Fencing & Gates**

redefine your boundaries with sustainable, cost saving alternative to traditional fencing

Fencing & Gates

# Picket/Pale

Available in the following colours:

Standard Dimensions:

Height 900mm, 1200mm, 1400mm, 1800mm Available with round, pointed or flat top Timeless, durable, weather proof long lasting recycled plastic alternative to traditional wooden fencing

#### \*Will require metal frame

Available in the following colours:

Standard Dimensions:

Height 900mm, 1200mm, 1400mm\*, 1800mm\* Available with round, pointed or flat top