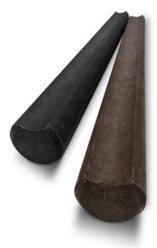

# Log Roll/Palisade

Available in the following colours:

Standard Dimensions:

Diameter 70mm, 100mm, 130mm, 150mm Available cut to size.