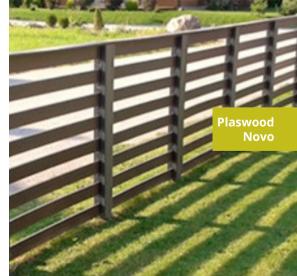

# **Plaswood Novo**

unique surface grain and a high quality finish

Plaswood Novo

#### Fencing Novo range

Available in the following colours:

Plaswood Novo flexible designs will allow you to create a privacy screen with components and bracing configurations matching your requirements. It can be fabricated with or without gaps between rails, suitable for garden screen, bin covers or just ordinary boundary fencing.