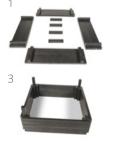

#### **Raised Bed** easy assembly

Available in the following colours:

Standard Dimensions:

Height 300mm, 600mm or 900mm Width 1000mm, 2000mm or 3000mm Depth 1000mm, 2000mm or 3000mm

Product Code: RS071203

#### **Raised Bed** with seat

Manufactured to order

♥ Raised Bed Easy Assembly

Bolt fixing

No power tools

Modular design

Plug and Play

Easy 4 step assembly C