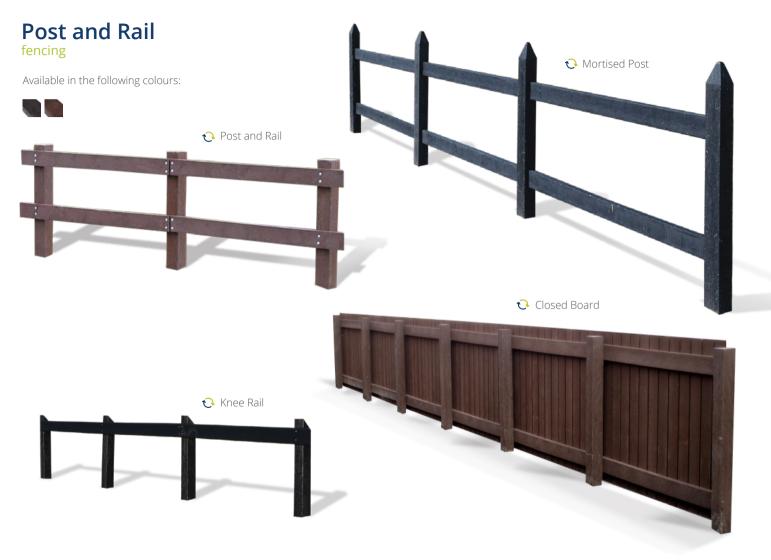

# **Recycled Plastic Fencing & Gates**

redefine your boundaries with sustainable, cost saving alternative to traditional fencing

Fencing & Gates

# Log Roll/Palisade

Available in the following colours:

Standard Dimensions:

Diameter 70mm, 100mm, 130mm, 150mm Available cut to size.

# Picket/Pale

Available in the following colours:

Standard Dimensions:

Height 900mm, 1200mm, 1400mm, 1800mm Available with round, pointed or flat top Timeless, durable, weather proof long lasting recycled plastic alternative to traditional wooden fencing

#### \*Will require metal frame

Available in the following colours:

Standard Dimensions:

Height 900mm, 1200mm, 1400mm\*, 1800mm\* Available with round, pointed or flat top