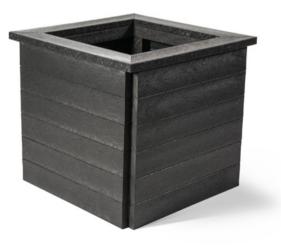

# **Recycled Plastic Planters**

made by Plaswood inspired by nature

**Planters** 

#### Planter with rim

Available in the following colours:

Standard Dimensions:

Height 600mm Width 600mm Depth 600mm Weight 60kg

Product Code: RS071282

Nurture the nature with our recycled plastic planters and raised beds...