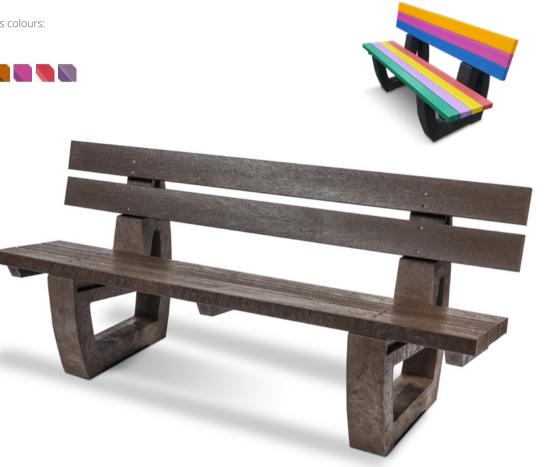

### **Recycled Plastic Benches**

where comfort meets style and durability

## Moulded Backrest

Slats available in a various colours:

Standard Dimensions:

Length 1800mm\* Height 800mm Seat Height 465mm Seat Width 360mm Overall Width 600mm Weight 90kg

Product Code: RS017171

Benches