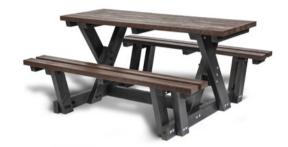

#### Space Saver table and benches

Black or brown frames with seat slats available in the following colours:

Standard Dimensions:

Height 750mm Width 1550mm Depth 640mm Seat height 450mm Seat width 1300mm Seat depth 320mm Seat weight 46kg Table weight 135kg

Product Code: Table - RS071982 Seat - RS071983