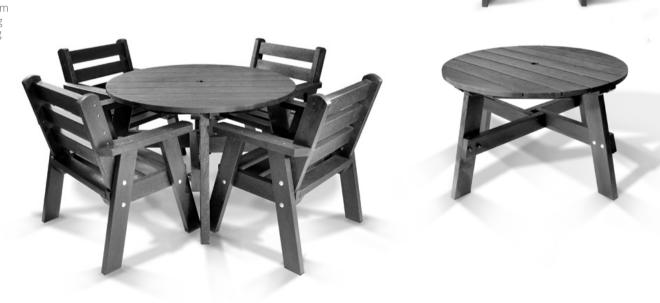

## Terrace set table and chairs

Black or brown frames with seat slats available in the following colours:

Standard Dimensions:

Height 730mm Width 1200mm Depth 680mm Seat height 390mm Seat width 650mm Seat depth 350mm Table weight 87kg Chair weight 50kg

Product Code: Table RS071943 Chair RS071972