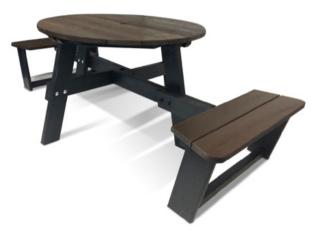

## Hero A Frame Junior

Black or brown frames with seat slats available in the following colours:

Standard Dimensions:

Length 1220mm Height 640mm Seat height 380mm Seat width 220mm Weight 67kg

Product Code: RS071027