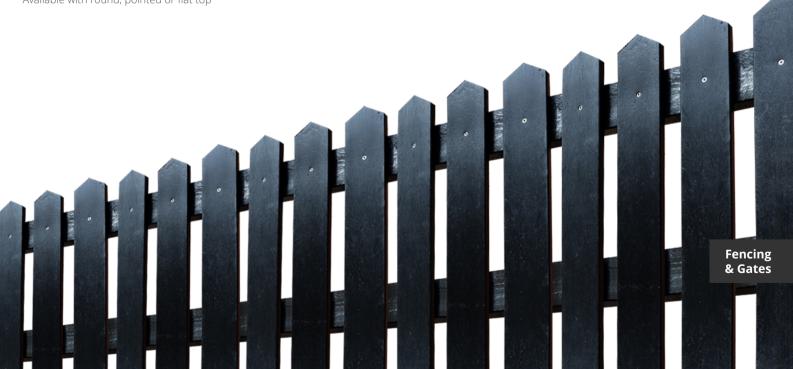

# Picket/Pale

Available in the following colours:

Standard Dimensions:

Height 900mm, 1200mm, 1400mm, 1800mm Available with round, pointed or flat top Timeless, durable, weather proof long lasting recycled plastic alternative to traditional wooden fencing

#### \*Will require metal frame

Available in the following colours:

Standard Dimensions:

Height 900mm, 1200mm, 1400mm\*, 1800mm\* Available with round, pointed or flat top