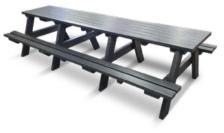

#### Hero A Frame standard A frame table

Black or brown frames with seat slats available in the following colours:

Standard Dimensions:

Length 1500mm Height 735mm Seat height 425mm Seat width 210mm Overall width 1335mm Weight 106kg

Product Code: RS071018

♦ 3m social distancing option