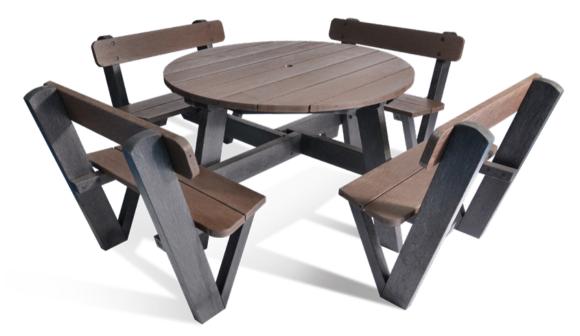

### **Recycled Plastic Picnic Tables**

customers first choice of second life products

#### Hero A Frame standard A frame table

Black or brown frames with seat slats available in the following colours:

Standard Dimensions:

Length 1500mm Height 735mm Seat height 425mm Seat width 210mm Overall width 1335mm Weight 106kg

Product Code: RS071018

♦ 3m social distancing option