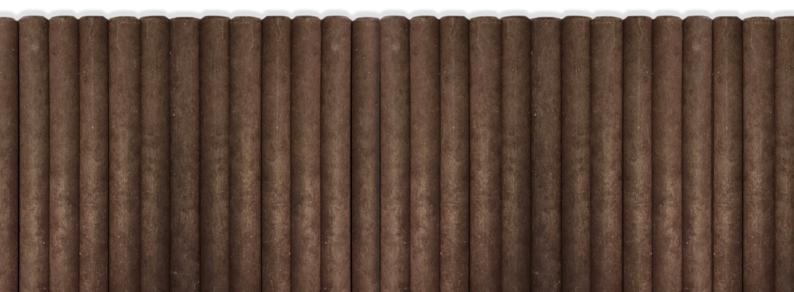

# Log Roll/Palisade

Available in the following colours:

Standard Dimensions:

Diameter 70mm, 100mm, 130mm, 150mm Available cut to size.