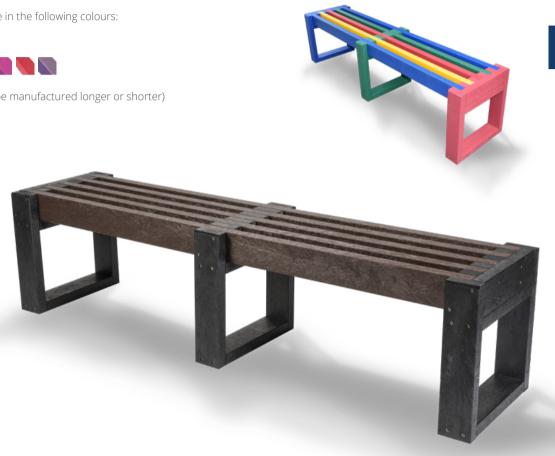

### **Recycled Plastic Benches**

where comfort meets style and durability

#### Straight Edge bench

Seat slats and frame available in the following colours:

Standard Dimensions: (can be manufactured longer or shorter)

Length 1800mm Height 450mm Seat height 450mm Seat width 360mm Overall width 430mm Weight 43kg

Product Code: RS019814

Benches