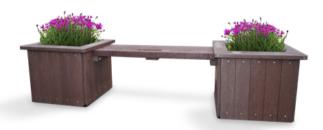

## Planter Seat

Slats available in a various colours:

Standard Dimensions:

Length 2110mm Seat height 450mm Seat width 300mm Seat length 950mm Planter height 480mm Planter width 580mm Weight 125kg

Product Code: RS017229