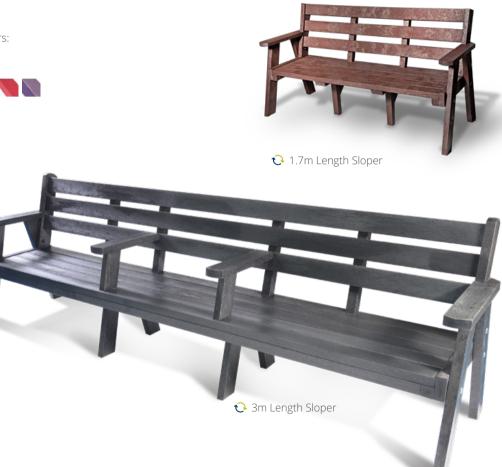

## Sloper Seat

Slats available in a various colours:

Standard Dimensions:

Length 1700mm Height 900mm Seat Height 405mm Seat Width 500mm Weight 1.7m 94kg Weight 3m 150kg

Product Code: 1.7m RS019216 3m RS071987