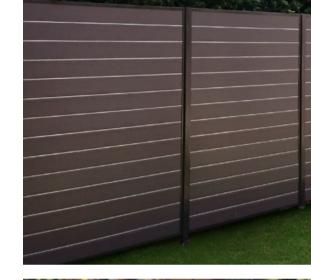

#### Fencing Novo range

Available in the following colours:

Plaswood Novo flexible designs will allow you to create a privacy screen with components and bracing configurations matching your requirements. It can be fabricated with or without gaps between rails, suitable for garden screen, bin covers or just ordinary boundary fencing.