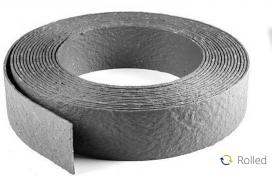

# **Recycled Plastic Edging**

give your garden a creative edge with our recycled plastic edging

Edging

#### Eco Edge rolled or straight

Available in the following colours:

Standard Dimensions:

Product Code: RS070437

Straight: Length 2m Height 140mm Thickness 10mm Rolled: Length 10m, 18m Height 140mm Thickness 7mm