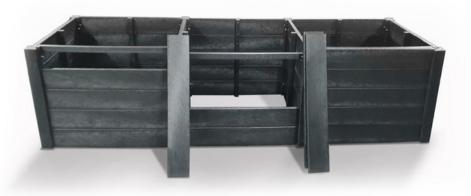

### **Recycled Plastic Raised Beds**

grow your own vegetables with our easy assembly raised beds

Raised Beds

#### **Raised Bed** easy assembly

Available in the following colours:

Standard Dimensions:

Height 300mm, 600mm or 900mm Width 1000mm, 2000mm or 3000mm Depth 1000mm, 2000mm or 3000mm

Product Code: RS071203

#### **Raised Bed** with seat

Manufactured to order

♥ Raised Bed Easy Assembly

Bolt fixing

No power tools

Modular design

Plug and Play

Easy 4 step assembly C