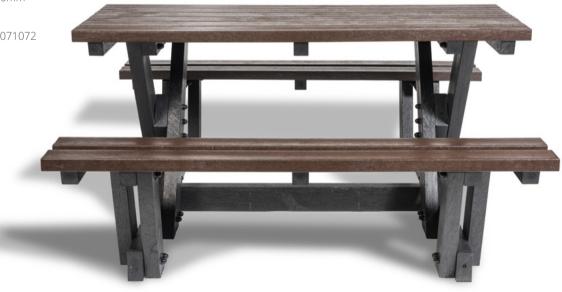

#### Space Saver table and benches

Black or brown frames with seat slats available in the following colours:

Standard Dimensions:

Height 750mm Width 1550mm Depth 640mm Seat height 450mm Seat width 1300mm Seat depth 320mm Seat weight 46kg Table weight 135kg

Product Code: Table - RS071982 Seat - RS071983