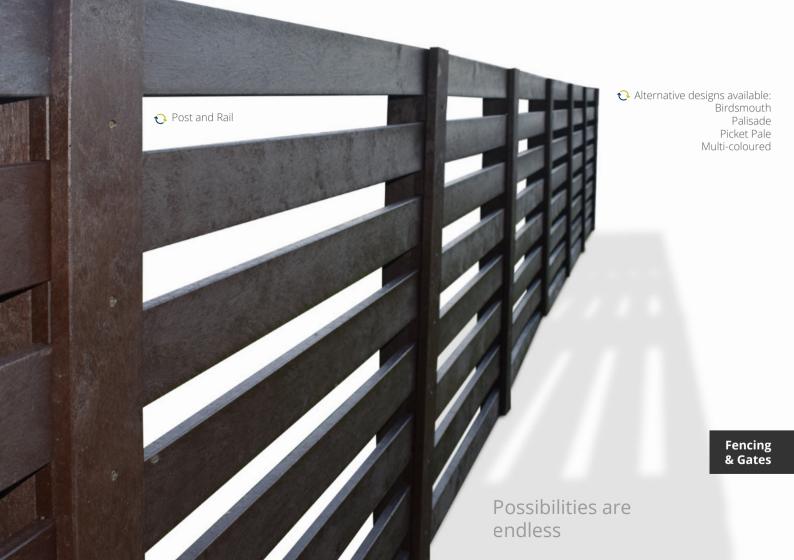

# **Recycled Plastic Fencing & Gates**

redefine your boundaries with sustainable, cost saving alternative to traditional fencing

Fencing & Gates

#### Fencing Novo range

Available in the following colours:

Plaswood Novo flexible designs will allow you to create a privacy screen with components and bracing configurations matching your requirements. It can be fabricated with or without gaps between rails, suitable for garden screen, bin covers or just ordinary boundary fencing.