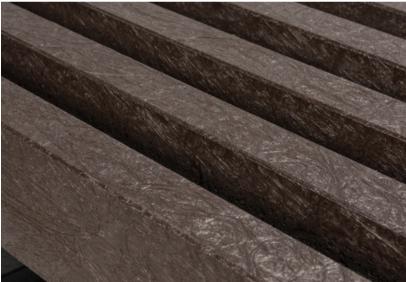

### **Recycled Plastic Decking**

our decking is maintenance free, we know your time is priceless

Decking

# Decking Board

Decking boards are available in the following colours:

Standard Dimensions:

Black 40mm x 150mm x 3100mm Brown 40mm x 150mm x 3600mm

Product Code: Black RS016666 Brown RS019209

Ideal for patios, boardwalks, walkways, fishing platforms, pontoons and more.