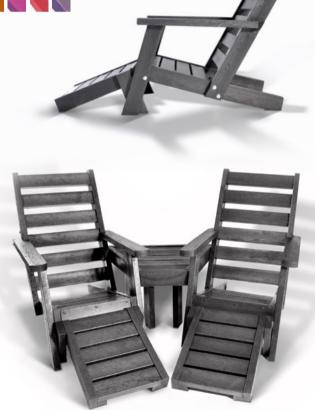

## Garden Furniture

a breezy take on classic design

# Chill-Out Sunlounger coffee table and chairs

Available in the following colours:

Standard Dimensions:

Table: Height 450mm Width 600/300mm Depth 450mm

Seats: Height 370mm Width 690mm Depth 500mm Table weight 39kg Chair weight 72kg