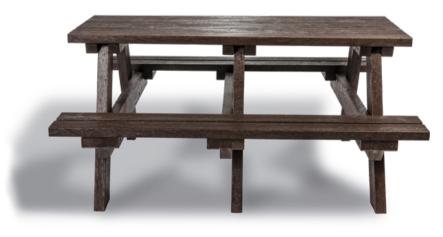

#### Hero A Frame standard A frame table

Black or brown frames with seat slats available in the following colours:

Standard Dimensions:

Length 1500mm Height 735mm Seat height 425mm Seat width 210mm Overall width 1335mm Weight 106kg

Product Code: RS071018

♦ 3m social distancing option