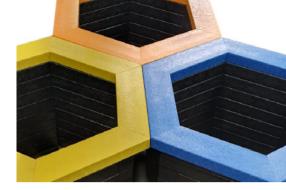

# **Recycled Plastic Planters**

made by Plaswood inspired by nature

**Planters** 

#### Planter with rim

Available in the following colours:

Standard Dimensions:

Height 600mm Width 600mm Depth 600mm Weight 60kg

Product Code: RS071282

Nurture the nature with our recycled plastic planters and raised beds...

Planters

Available in the following colours:

Standard Dimensions:

Height 415mm, 615mm, 815mm Inside Diameter 450mm Outside Diameter 600mm Weight 415mm 35kg 615mm 55kg 815mm 75kg

Product Code: RS071413

Modular design