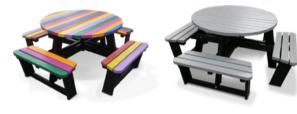

### **Recycled Plastic Picnic Tables**

customers first choice of second life products

#### Hero A Frame standard A frame table

Black or brown frames with seat slats available in the following colours:

Standard Dimensions:

Length 1500mm Height 735mm Seat height 425mm Seat width 210mm Overall width 1335mm Weight 106kg

Product Code: RS071018

♦ 3m social distancing option