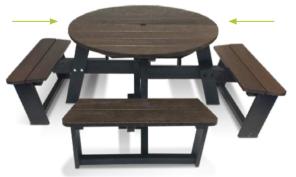

#### Hero A Frame standard A frame table

Black or brown frames with seat slats available in the following colours:

Standard Dimensions:

Length 1500mm Height 735mm Seat height 425mm Seat width 210mm Overall width 1335mm Weight 106kg

Product Code: RS071018

♦ 3m social distancing option