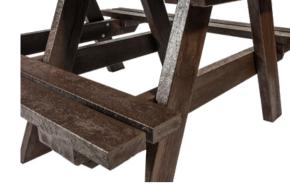

### **Recycled Plastic Picnic Tables**

customers first choice of second life products

#### Hero A Frame standard A frame table

Black or brown frames with seat slats available in the following colours:

Standard Dimensions:

Length 1500mm Height 735mm Seat height 425mm Seat width 210mm Overall width 1335mm Weight 106kg