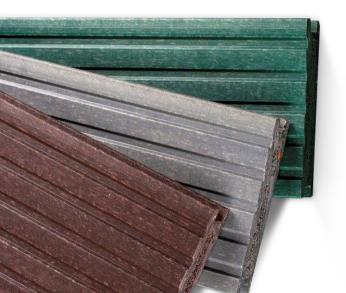

### **Recycled Plastic Decking**

our decking is maintenance free, we know your time is priceless

Decking

# Decking Board

Decking boards are available in the following colours:

Standard Dimensions:

Black 40mm x 150mm x 3100mm Brown 40mm x 150mm x 3600mm

Product Code: Black RS016666 Brown RS019209

Ideal for patios, boardwalks, walkways, fishing platforms, pontoons and more.

Fit and forget Plaswood decking requires no maintenance, annual painting or staining