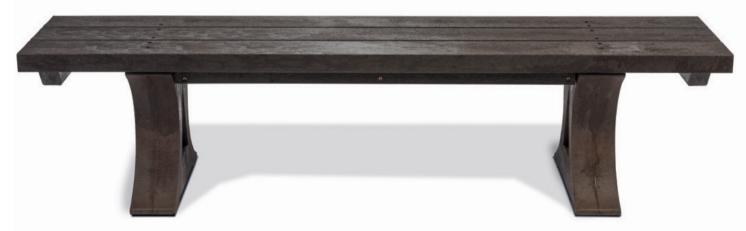

### **Recycled Plastic Benches**

where comfort meets style and durability

#### Straight Edge bench

Seat slats and frame available in the following colours:

Standard Dimensions: (can be manufactured longer or shorter)

Length 1800mm Height 450mm Seat height 450mm Seat width 360mm Overall width 430mm Weight 43kg

Product Code: RS019814

Benches