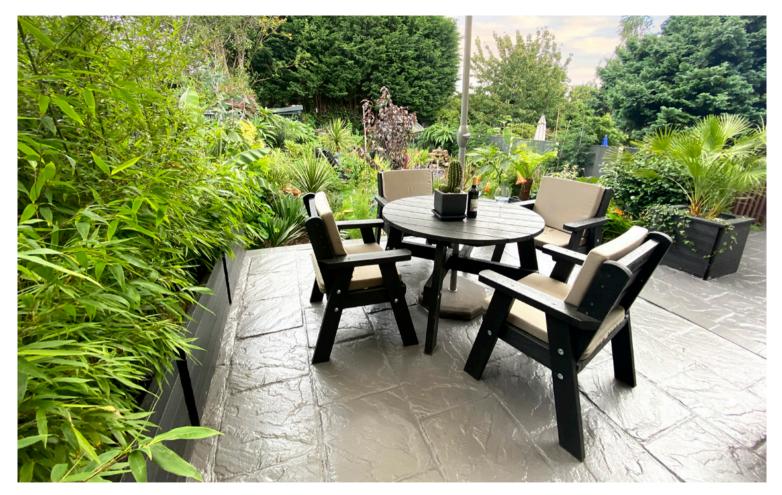

## Garden Furniture

a breezy take on classic design

## Terrace set table and chairs

Black or brown frames with seat slats available in the following colours:

Standard Dimensions:

Height 730mm Width 1200mm Depth 680mm Seat height 390mm Seat width 650mm Seat depth 350mm Table weight 87kg Chair weight 50kg

Product Code: Table RS071943 Chair RS071972