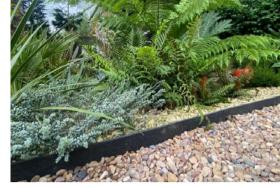

# **Recycled Plastic Edging**

give your garden a creative edge with our recycled plastic edging

Edging

#### Eco Edge rolled or straight

Available in the following colours:

Standard Dimensions:

Product Code: RS070437

Straight: Length 2m Height 140mm Thickness 10mm Rolled: Length 10m, 18m Height 140mm Thickness 7mm