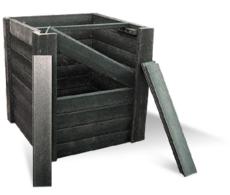

#### **Compost Bin** with or without base

Available in the following colours:

Available as single, double or triple bins. Lids are optional.

Standard Dimensions:

Height 750mm Width 800mm Depth 800mm Available with or without base. Weight 92kg

Product Code: RS018322

Small 500x500x900mm square compost bins now available