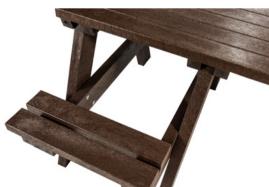

#### Hero Access walkthrough picnic table

Black or brown frames with seat slats available in the following colours:

Standard Dimensions:

Length 1500mm Height 700mm Seat height 460mm Seat width 350mm Overall width 1460mm Weight 161kg

Product Code: RS071072

Tables