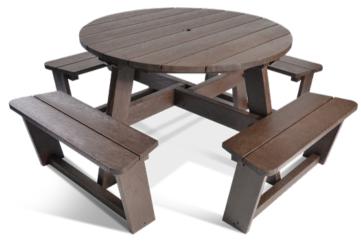

### **Recycled Plastic Picnic Tables**

customers first choice of second life products

#### Hero A Frame standard A frame table

Black or brown frames with seat slats available in the following colours:

Standard Dimensions:

Length 1500mm Height 735mm Seat height 425mm Seat width 210mm Overall width 1335mm Weight 106kg

Product Code: RS071018

♦ 3m social distancing option