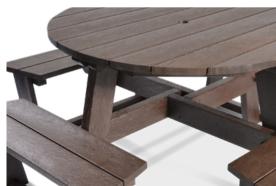

# Family Hero

Black or brown frames with seat slats available in the following colours:

Standard Dimensions:

Length 1850mm Height 730mm Seat height 425mm Seat width 300mm Overall width 1825mm Table top diameter 1200mm Weight 136kg

Product Code: RS018233

#### Family Hero with backrest

Black or brown frames with seat slats available in the following colours:

Standard Dimensions:

Length 1850mm Height 750mm Seat height 750mm Seat width 300mm Overall width 1825mm Table top diameter 1200mm Weight 175kg

Product Code: RS071986

We are working towards a world where nothing goes to waste