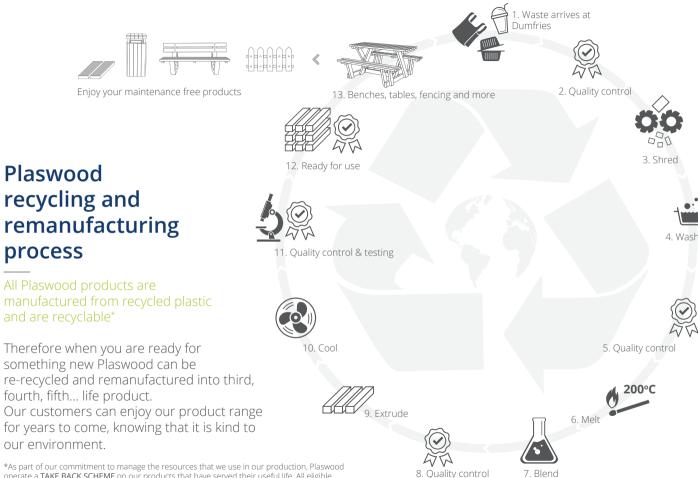

Our process engineers are continuously working on developing sustainable, efficient recycling and re-manufacturing processes that support and develop the circular economy.

process All Plaswood products are

- It all starts here at Dumfries when the plastic waste arrives at our recycling and remanufacturing plant
- 2. Prior to the recycling process the material is quality checked
- 3. All plastics are shredded
- 4. To remove all contaminants and odour the shredded material is washed\*

\* The water we use is being treated and re-used, when compared to production of virgin plastic this remanufacturing process reduces water usage by a whopping 90%.

- 5. Clean flake/crumb is dried and quality checked
- 6. Once our experts are satisfied with the quality of the raw material it is melted and ready to be blended
- The blend composition is critical to the technical properties of our product, which is why we choose our blend ingredients (raw materials) very carefully
- 8. The blend mix is quality checked
- 9. Molten plastic material is extruded into recycled plastic lumber profiles – Plaswood
- 10. The extruded Plaswood will rest and cool for a period of time depending on profile size
- 11. Cooled profiles are exposed to rigorous quality control and technical tests to ensure they meet our quality standards
- 12. Subject to passing quality control, the profiles are ready to use
- 13. Plaswood profiles are ideal for fencing, decking, furniture, raised beds, planters, boardwalks, revetment walls and more...

Therefore when you are ready for something new Plaswood can be re-recycled and remanufactured into third, fourth, fifth... life product. Our customers can enjoy our product range for years to come, knowing that it is kind to our environment